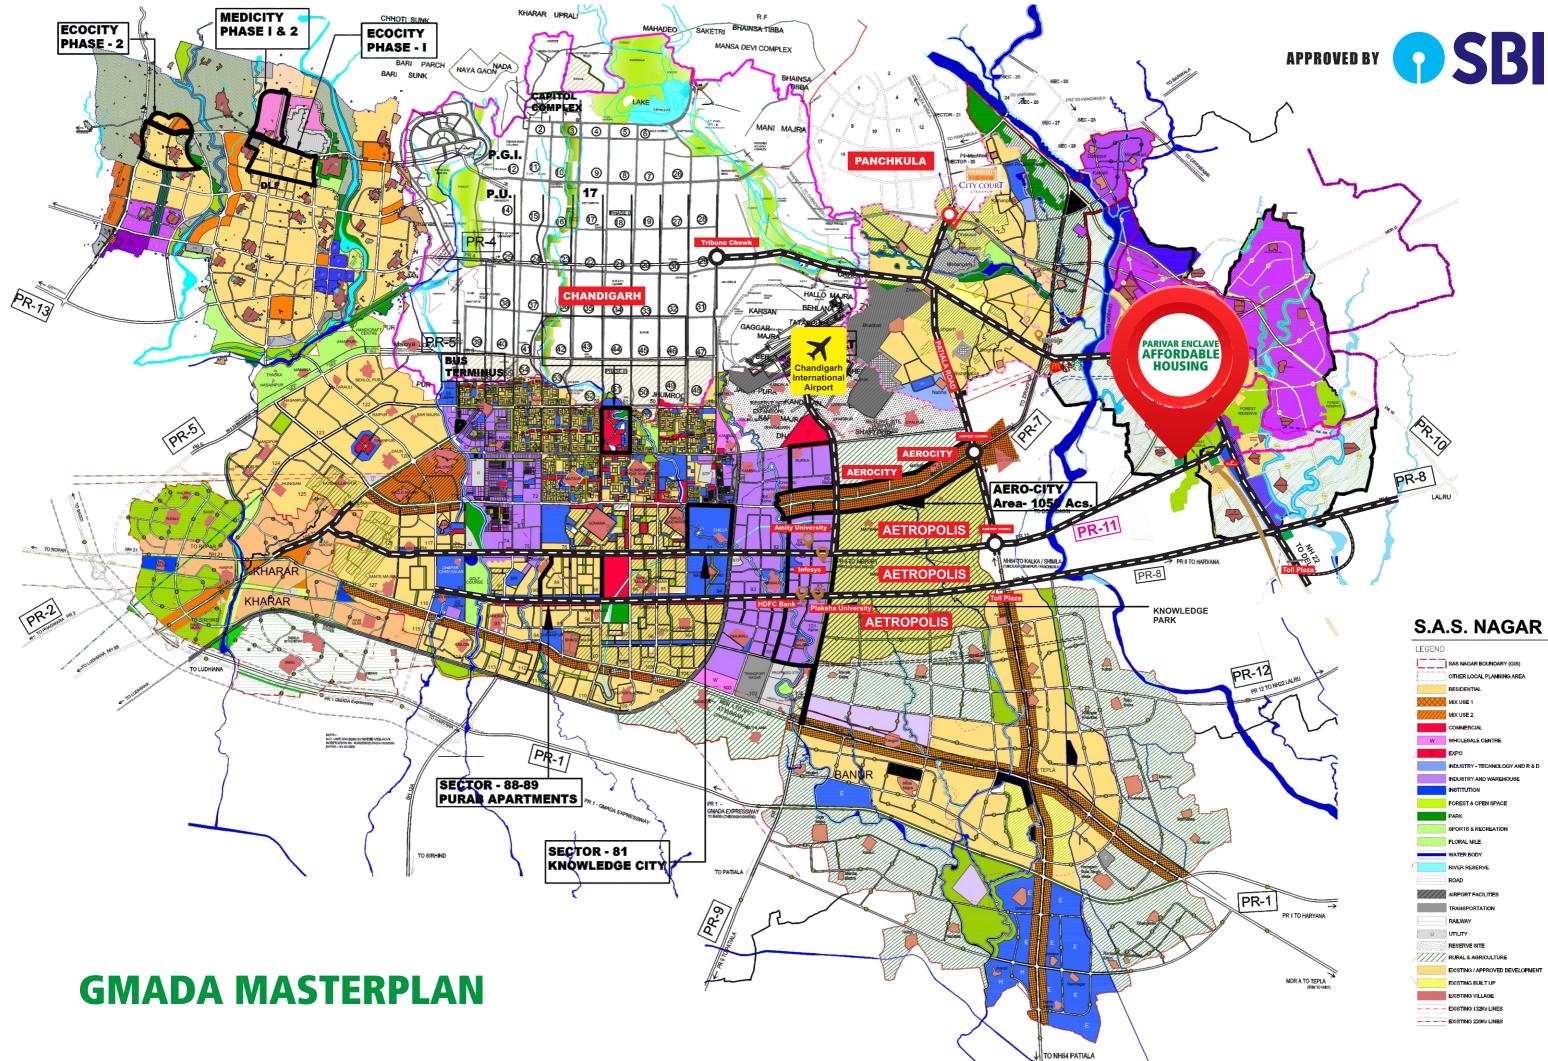

AFFORDABLE RESIDENTIAL PLOTS IN SECURED GATED TOWNSHIP ADJOINING 500 ACRES FOREST RESERVE AND PR11 CHANDIGARH AIRPORT ROAD

Project Name : Parivar Enclave Sector 22, Derabassi, Mohali

PBRERA-SAS79-PR0458 rera.punjab.gov.in