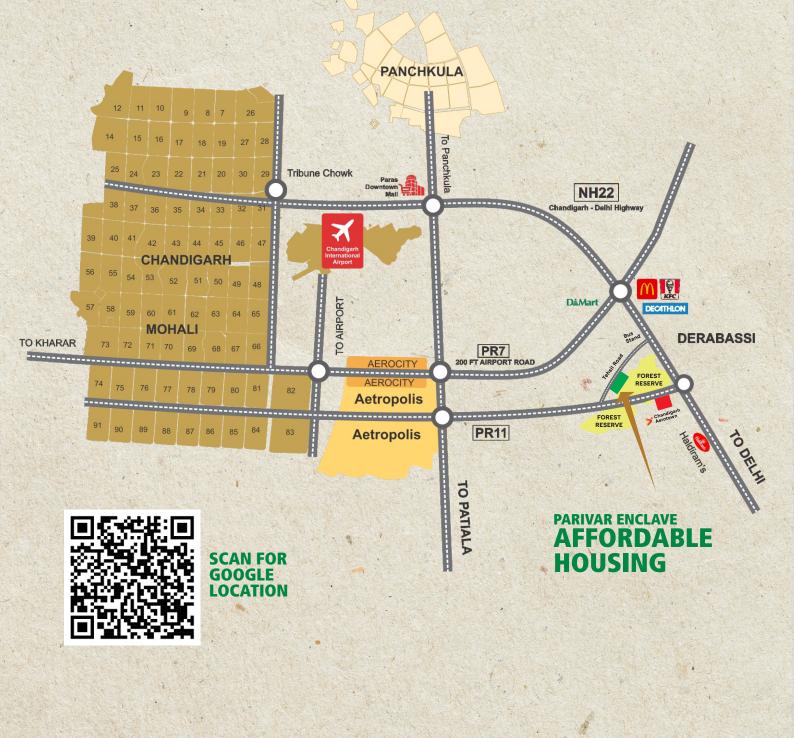

#### **Near Aerocity Mohali**

Adioining PR-11. Chandigarh International Airport Road. Derabassi

AFFORDABLE RESIDENTIAL PLOTS IN SECURED GATED TOWNSHIP ADJOINING 500 ACRES FOREST RESERVE AND PR11 CHANDIGARH AIRPORT ROAD

Project Name : Parivar Enclave Sector 22, Derabassi, Mohali

PBRERA-SAS79-PR0458 rera.punjab.gov.in