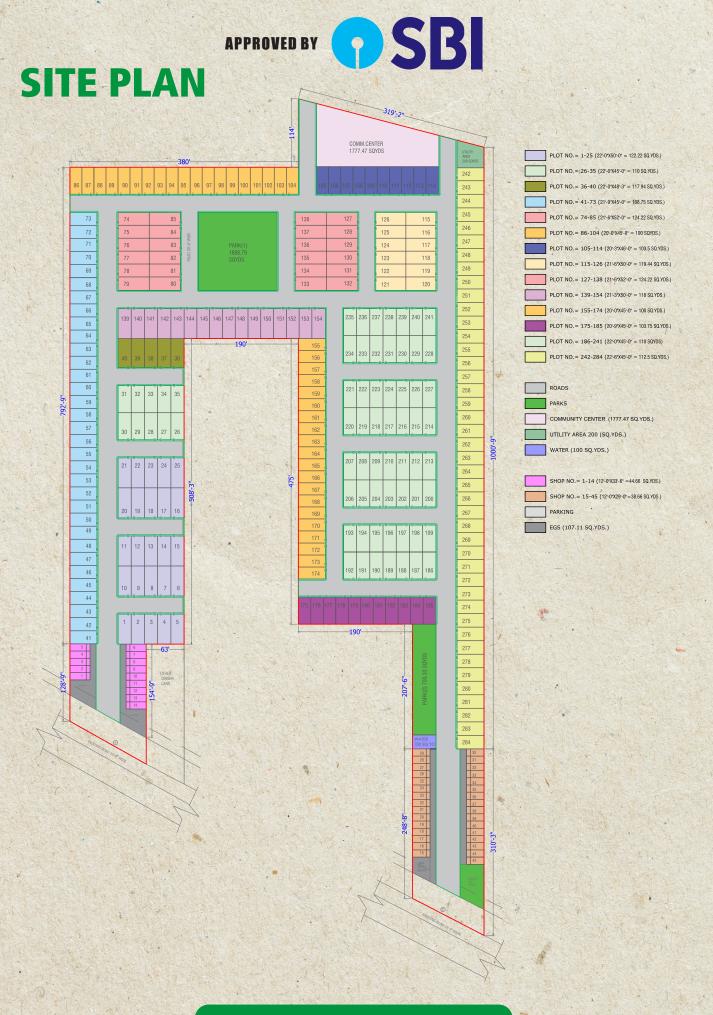

# DETAILS OF OFFERED UNITS FOR ALLOTMENT UNDER SCHEME

| Numbers<br>of Plots | Plot Size<br>(Sq.yards) | Plot<br>Dimension | Rate /<br>Sq.yard | Basic Sale<br>Price | Exclusive Offer<br>DISCOUNT<br>12.50% | Net Price             |
|---------------------|-------------------------|-------------------|-------------------|---------------------|---------------------------------------|-----------------------|
| 17                  | 110                     | 22' x 45'         | ₹37,500/-         | ₹41,25,000/-        | ₹5,15,625/-                           | ₹ <b>36,09,375</b> /- |
| 3                   | 118                     | 21'3" x 50'       | ₹37,500/-         | ₹44,25,500/-        | ₹5,53,125/-                           | ₹37,71,875/-          |
| 5                   | 122.2                   | 22' x 50'         | ₹37,500/-         | ₹45,83,250/-        | ₹5,72,906/-                           | ₹40,10,344/-          |